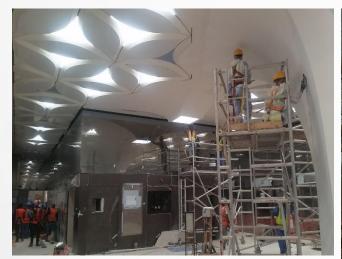

# Qatar Rail Projects Redline and Goldline

RED LINE NORTH UNDERGROUND ARCHITECTURAL FINISHES WORKS - DOHA METRO PROJECT: Al Qassar, Corniche, Katara, West bay, DECC and Al Bidda Stations

GOLD LINE UNDERGROUND: FRONT OF HOUSE ARCHITECTURAL FINISHES WORKS: National Museum, Ras Bu Abboud, Souq Waqif, Bin Mahmoud Stations

Qatar Rail Project Red Line Stations