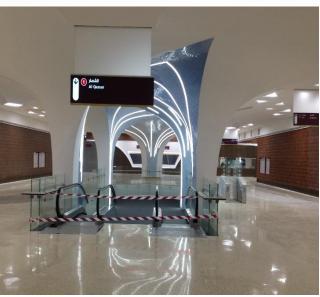

# Qatar Rail Projects Redline and Goldline

RED LINE NORTH UNDERGROUND ARCHITECTURAL FINISHES WORKS - DOHA METRO PROJECT: Al Qassar, Corniche, Katara, West bay, DECC and Al Bidda Stations

GOLD LINE UNDERGROUND: FRONT OF HOUSE ARCHITECTURAL FINISHES WORKS: National Museum, Ras Bu Abboud, Souq Waqif, Bin Mahmoud Stations

Qatar Rail Project Red Line Stations