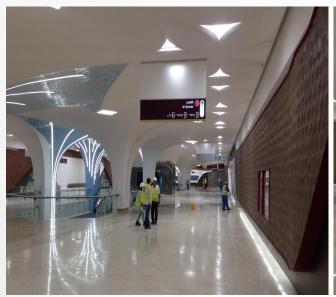

# Qatar Rail Projects Redline and Goldline

RED LINE NORTH UNDERGROUND ARCHITECTURAL FINISHES WORKS - DOHA METRO PROJECT: Al Qassar, Corniche, Katara, West bay, DECC and Al Bidda Stations

GOLD LINE UNDERGROUND: FRONT OF HOUSE ARCHITECTURAL FINISHES WORKS: National Museum, Ras Bu Abboud, Souq Waqif, Bin Mahmoud Stations

Qatar Rail Project Red Line Stations