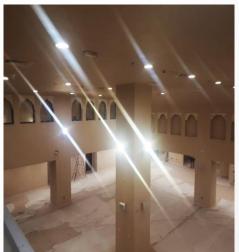

# Qatar Rail Projects Redline and Goldline

RED LINE NORTH UNDERGROUND ARCHITECTURAL FINISHES WORKS - DOHA METRO PROJECT: Al Qassar, Corniche, Katara, West bay, DECC and Al Bidda Stations

GOLD LINE UNDERGROUND: FRONT OF HOUSE ARCHITECTURAL FINISHES WORKS: National Museum, Ras Bu Abboud, Souq Waqif, Bin Mahmoud Stations

Qatar Rail Project Red Line Stations