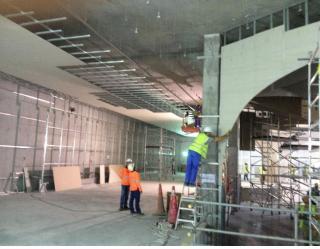

# Qatar Rail Projects Redline and Goldline

RED LINE NORTH UNDERGROUND ARCHITECTURAL FINISHES WORKS - DOHA METRO PROJECT: Al Qassar, Corniche, Katara, West bay, DECC and Al Bidda Stations

GOLD LINE UNDERGROUND: FRONT OF HOUSE ARCHITECTURAL FINISHES WORKS: National Museum, Ras Bu Abboud, Souq Waqif, Bin Mahmoud Stations

Qatar Rail Project Red Line Stations