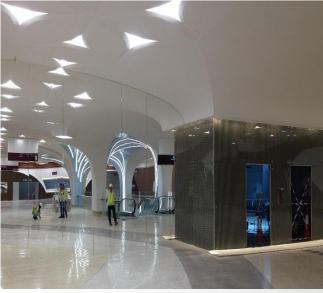

# Qatar Rail Projects Redline and Goldline

RED LINE NORTH UNDERGROUND ARCHITECTURAL FINISHES WORKS - DOHA METRO PROJECT: Al Qassar, Corniche, Katara, West bay, DECC and Al Bidda Stations

GOLD LINE UNDERGROUND: FRONT OF HOUSE ARCHITECTURAL FINISHES WORKS: National Museum, Ras Bu Abboud, Souq Waqif, Bin Mahmoud Stations

Qatar Rail Project Red Line Stations