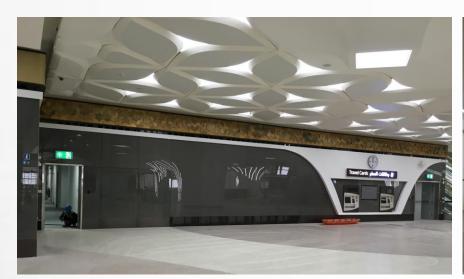

# Qatar Rail Projects Redline and Goldline

RED LINE NORTH UNDERGROUND ARCHITECTURAL FINISHES WORKS - DOHA METRO PROJECT: Al Qassar, Corniche, Katara, West bay, DECC and Al Bidda Stations

GOLD LINE UNDERGROUND: FRONT OF HOUSE ARCHITECTURAL FINISHES WORKS: National Museum, Ras Bu Abboud, Souq Waqif, Bin Mahmoud Stations

Qatar Rail Project Red Line Stations