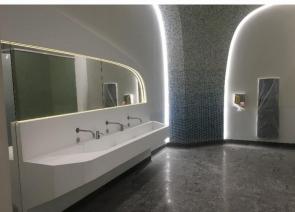

# Qatar Rail Projects Redline and Goldline

RED LINE NORTH UNDERGROUND ARCHITECTURAL FINISHES WORKS - DOHA METRO PROJECT: Al Qassar, Corniche, Katara, West bay, DECC and Al Bidda Stations

GOLD LINE UNDERGROUND: FRONT OF HOUSE ARCHITECTURAL FINISHES WORKS: National Museum, Ras Bu Abboud, Souq Waqif, Bin Mahmoud Stations

Qatar Rail Project Red Line Stations