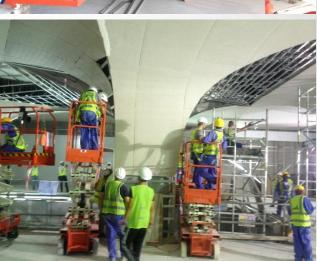

# Qatar Rail Projects Redline and Goldline

RED LINE NORTH UNDERGROUND ARCHITECTURAL FINISHES WORKS - DOHA METRO PROJECT: Al Qassar, Corniche, Katara, West bay, DECC and Al Bidda Stations

GOLD LINE UNDERGROUND: FRONT OF HOUSE ARCHITECTURAL FINISHES WORKS: National Museum, Ras Bu Abboud, Souq Waqif, Bin Mahmoud Stations

Qatar Rail Project Red Line Stations