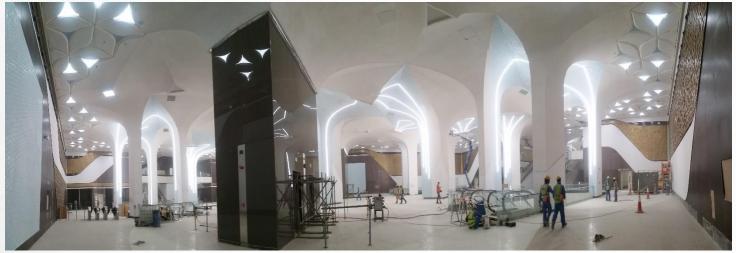

# Qatar Rail Projects Redline and Goldline

RED LINE NORTH UNDERGROUND ARCHITECTURAL FINISHES WORKS - DOHA METRO PROJECT: Al Qassar, Corniche, Katara, West bay, DECC and Al Bidda Stations

GOLD LINE UNDERGROUND: FRONT OF HOUSE ARCHITECTURAL FINISHES WORKS: National Museum, Ras Bu Abboud, Souq Waqif, Bin Mahmoud Stations

Qatar Rail Project Red Line Stations