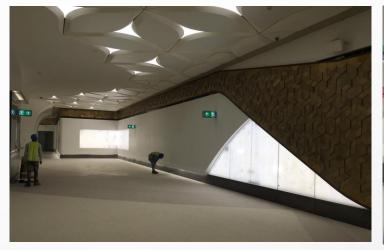

# Qatar Rail Projects Redline and Goldline

RED LINE NORTH UNDERGROUND ARCHITECTURAL FINISHES WORKS - DOHA METRO PROJECT: Al Qassar, Corniche, Katara, West bay, DECC and Al Bidda Stations

GOLD LINE UNDERGROUND: FRONT OF HOUSE ARCHITECTURAL FINISHES WORKS: National Museum, Ras Bu Abboud, Souq Waqif, Bin Mahmoud Stations

Qatar Rail Project Red Line Stations