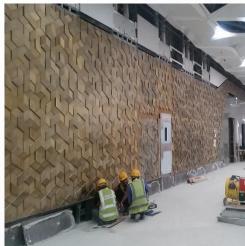

# Qatar Rail Projects Redline and Goldline

RED LINE NORTH UNDERGROUND ARCHITECTURAL FINISHES WORKS - DOHA METRO PROJECT: Al Qassar, Corniche, Katara, West bay, DECC and Al Bidda Stations

GOLD LINE UNDERGROUND: FRONT OF HOUSE ARCHITECTURAL FINISHES WORKS: National Museum, Ras Bu Abboud, Souq Waqif, Bin Mahmoud Stations

Qatar Rail Project Red Line Stations