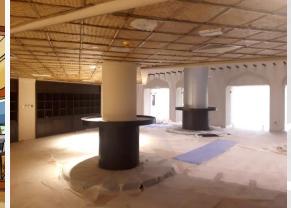

# Qatar Rail Projects Redline and Goldline

RED LINE NORTH UNDERGROUND ARCHITECTURAL FINISHES WORKS - DOHA METRO PROJECT: Al Qassar, Corniche, Katara, West bay, DECC and Al Bidda Stations

GOLD LINE UNDERGROUND: FRONT OF HOUSE ARCHITECTURAL FINISHES WORKS: National Museum, Ras Bu Abboud, Souq Waqif, Bin Mahmoud Stations

Qatar Rail Project Red Line Stations