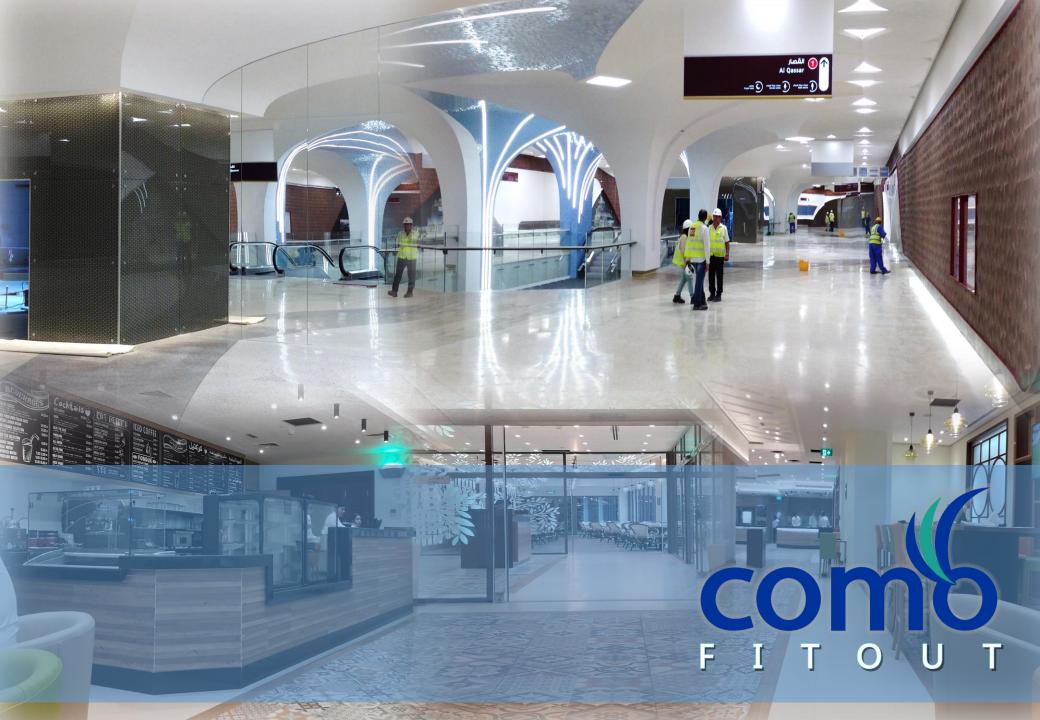

# Qatar Rail Projects Redline and Goldline

RED LINE NORTH UNDERGROUND ARCHITECTURAL FINISHES WORKS - DOHA METRO PROJECT: Al Qassar, Corniche, Katara, West bay, DECC and Al Bidda Stations

GOLD LINE UNDERGROUND: FRONT OF HOUSE ARCHITECTURAL FINISHES WORKS: National Museum, Ras Bu Abboud, Souq Waqif, Bin Mahmoud Stations

Qatar Rail Project Red Line Stations