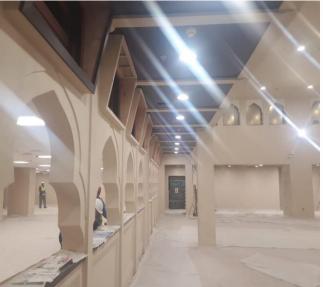

# Qatar Rail Projects Redline and Goldline

RED LINE NORTH UNDERGROUND ARCHITECTURAL FINISHES WORKS - DOHA METRO PROJECT: Al Qassar, Corniche, Katara, West bay, DECC and Al Bidda Stations

GOLD LINE UNDERGROUND: FRONT OF HOUSE ARCHITECTURAL FINISHES WORKS: National Museum, Ras Bu Abboud, Souq Waqif, Bin Mahmoud Stations

Qatar Rail Project Red Line Stations