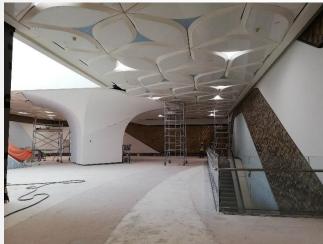

# Qatar Rail Projects Redline and Goldline

RED LINE NORTH UNDERGROUND ARCHITECTURAL FINISHES WORKS - DOHA METRO PROJECT: Al Qassar, Corniche, Katara, West bay, DECC and Al Bidda Stations

GOLD LINE UNDERGROUND: FRONT OF HOUSE ARCHITECTURAL FINISHES WORKS: National Museum, Ras Bu Abboud, Souq Waqif, Bin Mahmoud Stations

Qatar Rail Project Red Line Stations