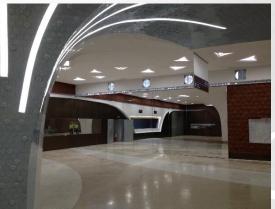

# Qatar Rail Projects Redline and Goldline

RED LINE NORTH UNDERGROUND ARCHITECTURAL FINISHES WORKS - DOHA METRO PROJECT: Al Qassar, Corniche, Katara, West bay, DECC and Al Bidda Stations

GOLD LINE UNDERGROUND: FRONT OF HOUSE ARCHITECTURAL FINISHES WORKS: National Museum, Ras Bu Abboud, Souq Waqif, Bin Mahmoud Stations

Qatar Rail Project Red Line Stations