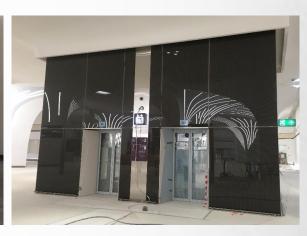

# Qatar Rail Projects Redline and Goldline

RED LINE NORTH UNDERGROUND ARCHITECTURAL FINISHES WORKS - DOHA METRO PROJECT: Al Qassar, Corniche, Katara, West bay, DECC and Al Bidda Stations

GOLD LINE UNDERGROUND: FRONT OF HOUSE ARCHITECTURAL FINISHES WORKS: National Museum, Ras Bu Abboud, Souq Waqif, Bin Mahmoud Stations

Qatar Rail Project Red Line Stations