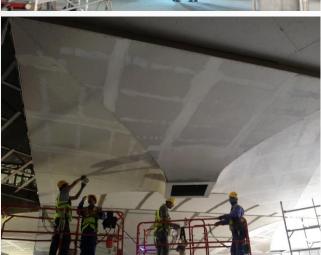

# Qatar Rail Projects Redline and Goldline

RED LINE NORTH UNDERGROUND ARCHITECTURAL FINISHES WORKS - DOHA METRO PROJECT: Al Qassar, Corniche, Katara, West bay, DECC and Al Bidda Stations

GOLD LINE UNDERGROUND: FRONT OF HOUSE ARCHITECTURAL FINISHES WORKS: National Museum, Ras Bu Abboud, Souq Waqif, Bin Mahmoud Stations

Qatar Rail Project Red Line Stations