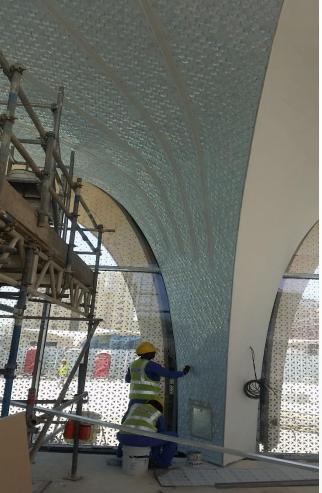

# Qatar Rail Projects Redline and Goldline

RED LINE NORTH UNDERGROUND ARCHITECTURAL FINISHES WORKS - DOHA METRO PROJECT: Al Qassar, Corniche, Katara, West bay, DECC and Al Bidda Stations

GOLD LINE UNDERGROUND: FRONT OF HOUSE ARCHITECTURAL FINISHES WORKS: National Museum, Ras Bu Abboud, Souq Waqif, Bin Mahmoud Stations

Qatar Rail Project Red Line Stations