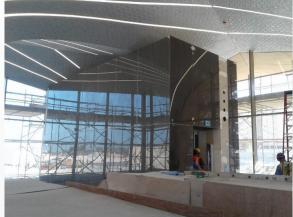

# Qatar Rail Projects Redline and Goldline

RED LINE NORTH UNDERGROUND ARCHITECTURAL FINISHES WORKS - DOHA METRO PROJECT: Al Qassar, Corniche, Katara, West bay, DECC and Al Bidda Stations

GOLD LINE UNDERGROUND: FRONT OF HOUSE ARCHITECTURAL FINISHES WORKS: National Museum, Ras Bu Abboud, Souq Waqif, Bin Mahmoud Stations

Qatar Rail Project Red Line Stations