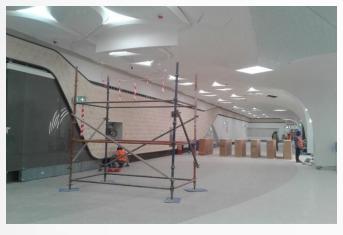

# Qatar Rail Projects Redline and Goldline

RED LINE NORTH UNDERGROUND ARCHITECTURAL FINISHES WORKS - DOHA METRO PROJECT: Al Qassar, Corniche, Katara, West bay, DECC and Al Bidda Stations

GOLD LINE UNDERGROUND: FRONT OF HOUSE ARCHITECTURAL FINISHES WORKS: National Museum, Ras Bu Abboud, Souq Waqif, Bin Mahmoud Stations

Qatar Rail Project Red Line Stations