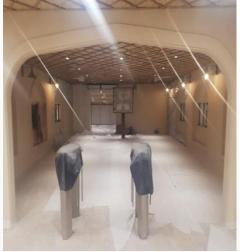

# Qatar Rail Projects Redline and Goldline

RED LINE NORTH UNDERGROUND ARCHITECTURAL FINISHES WORKS - DOHA METRO PROJECT: Al Qassar, Corniche, Katara, West bay, DECC and Al Bidda Stations

GOLD LINE UNDERGROUND: FRONT OF HOUSE ARCHITECTURAL FINISHES WORKS: National Museum, Ras Bu Abboud, Souq Waqif, Bin Mahmoud Stations

Qatar Rail Project Red Line Stations