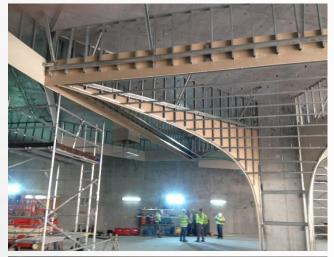

# Qatar Rail Projects Redline and Goldline

RED LINE NORTH UNDERGROUND ARCHITECTURAL FINISHES WORKS - DOHA METRO PROJECT: Al Qassar, Corniche, Katara, West bay, DECC and Al Bidda Stations

GOLD LINE UNDERGROUND: FRONT OF HOUSE ARCHITECTURAL FINISHES WORKS: National Museum, Ras Bu Abboud, Souq Waqif, Bin Mahmoud Stations

Qatar Rail Project Red Line Stations