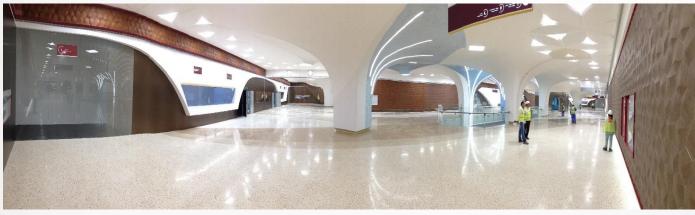

# Qatar Rail Projects Redline and Goldline

RED LINE NORTH UNDERGROUND ARCHITECTURAL FINISHES WORKS - DOHA METRO PROJECT: Al Qassar, Corniche, Katara, West bay, DECC and Al Bidda Stations

GOLD LINE UNDERGROUND: FRONT OF HOUSE ARCHITECTURAL FINISHES WORKS: National Museum, Ras Bu Abboud, Souq Waqif, Bin Mahmoud Stations

Qatar Rail Project Red Line Stations