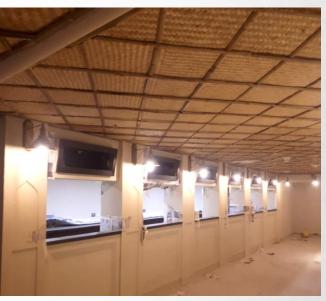

# Qatar Rail Projects Redline and Goldline

RED LINE NORTH UNDERGROUND ARCHITECTURAL FINISHES WORKS - DOHA METRO PROJECT: Al Qassar, Corniche, Katara, West bay, DECC and Al Bidda Stations

GOLD LINE UNDERGROUND: FRONT OF HOUSE ARCHITECTURAL FINISHES WORKS: National Museum, Ras Bu Abboud, Souq Waqif, Bin Mahmoud Stations

Qatar Rail Project Red Line Stations