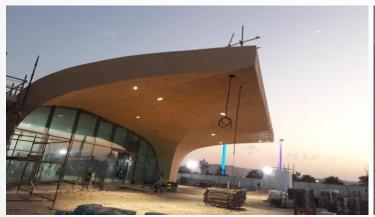

# Qatar Rail Projects Redline and Goldline

RED LINE NORTH UNDERGROUND ARCHITECTURAL FINISHES WORKS - DOHA METRO PROJECT: Al Qassar, Corniche, Katara, West bay, DECC and Al Bidda Stations

GOLD LINE UNDERGROUND: FRONT OF HOUSE ARCHITECTURAL FINISHES WORKS: National Museum, Ras Bu Abboud, Souq Waqif, Bin Mahmoud Stations

Qatar Rail Project Red Line Stations