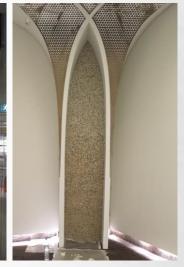

# Qatar Rail Projects Redline and Goldline

RED LINE NORTH UNDERGROUND ARCHITECTURAL FINISHES WORKS - DOHA METRO PROJECT: Al Qassar, Corniche, Katara, West bay, DECC and Al Bidda Stations

GOLD LINE UNDERGROUND: FRONT OF HOUSE ARCHITECTURAL FINISHES WORKS: National Museum, Ras Bu Abboud, Souq Waqif, Bin Mahmoud Stations

Qatar Rail Project Red Line Stations