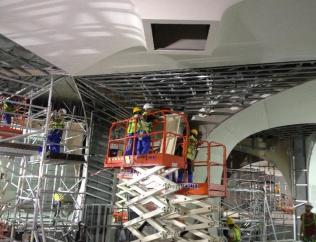

# Qatar Rail Projects Redline and Goldline

RED LINE NORTH UNDERGROUND ARCHITECTURAL FINISHES WORKS - DOHA METRO PROJECT: Al Qassar, Corniche, Katara, West bay, DECC and Al Bidda Stations

GOLD LINE UNDERGROUND: FRONT OF HOUSE ARCHITECTURAL FINISHES WORKS: National Museum, Ras Bu Abboud, Souq Waqif, Bin Mahmoud Stations

Qatar Rail Project Red Line Stations