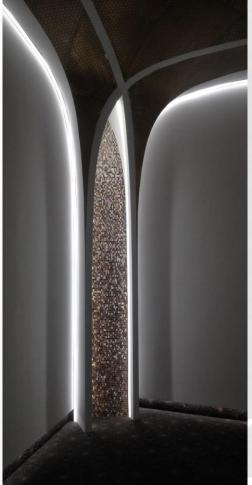

# Qatar Rail Projects Redline and Goldline

RED LINE NORTH UNDERGROUND ARCHITECTURAL FINISHES WORKS - DOHA METRO PROJECT: Al Qassar, Corniche, Katara, West bay, DECC and Al Bidda Stations

GOLD LINE UNDERGROUND: FRONT OF HOUSE ARCHITECTURAL FINISHES WORKS: National Museum, Ras Bu Abboud, Souq Waqif, Bin Mahmoud Stations

Qatar Rail Project Red Line Stations