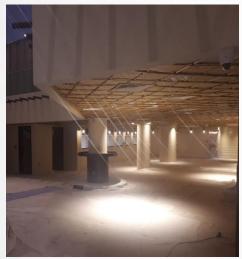

# Qatar Rail Projects Redline and Goldline

RED LINE NORTH UNDERGROUND ARCHITECTURAL FINISHES WORKS - DOHA METRO PROJECT: Al Qassar, Corniche, Katara, West bay, DECC and Al Bidda Stations

GOLD LINE UNDERGROUND: FRONT OF HOUSE ARCHITECTURAL FINISHES WORKS: National Museum, Ras Bu Abboud, Souq Waqif, Bin Mahmoud Stations

Qatar Rail Project Red Line Stations