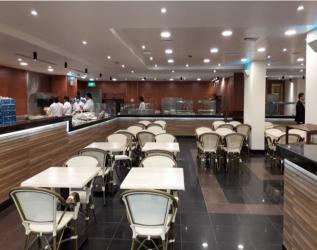

AL HUDA BAKERY & SNACK HOUSE ALONG SALWA ROAD: Renovation works

## Al Huda Bakery & Snack House – Salwa Road Renovation Works