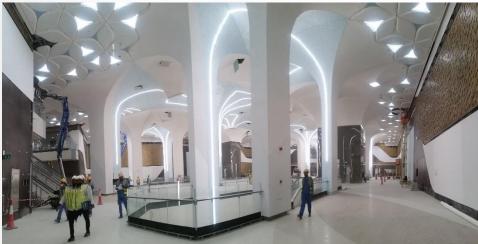

# Qatar Rail Projects Redline and Goldline

RED LINE NORTH UNDERGROUND ARCHITECTURAL FINISHES WORKS - DOHA METRO PROJECT: Al Qassar, Corniche, Katara, West bay, DECC and Al Bidda Stations

GOLD LINE UNDERGROUND: FRONT OF HOUSE ARCHITECTURAL FINISHES WORKS: National Museum, Ras Bu Abboud, Souq Waqif, Bin Mahmoud Stations

Qatar Rail Project Red Line Stations