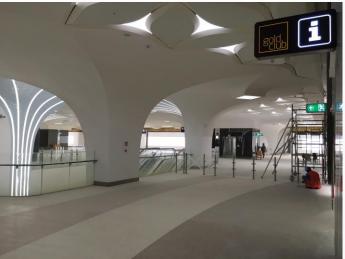

# Qatar Rail Projects Redline and Goldline

RED LINE NORTH UNDERGROUND ARCHITECTURAL FINISHES WORKS - DOHA METRO PROJECT: Al Qassar, Corniche, Katara, West bay, DECC and Al Bidda Stations

GOLD LINE UNDERGROUND: FRONT OF HOUSE ARCHITECTURAL FINISHES WORKS: National Museum, Ras Bu Abboud, Souq Waqif, Bin Mahmoud Stations

Qatar Rail Project Red Line Stations