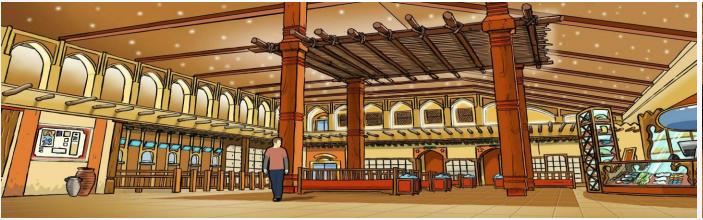

# Qatar Rail Projects Redline and Goldline

RED LINE NORTH UNDERGROUND ARCHITECTURAL FINISHES WORKS - DOHA METRO PROJECT: Al Qassar, Corniche, Katara, West bay, DECC and Al Bidda Stations

GOLD LINE UNDERGROUND: FRONT OF HOUSE ARCHITECTURAL FINISHES WORKS: National Museum, Ras Bu Abboud, Souq Waqif, Bin Mahmoud Stations

Qatar Rail Project Red Line Stations